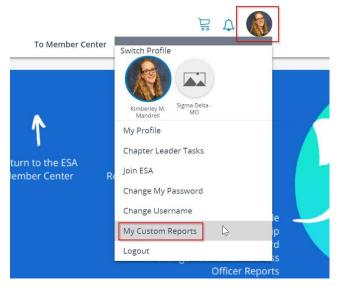

#### Access and Run ESA Foundation Reports

All ESA Foundation reports are now located in the My Account portal.

1. Click the My Profile icon in the upper right-hand corner of the screen and click My Custom Reports.