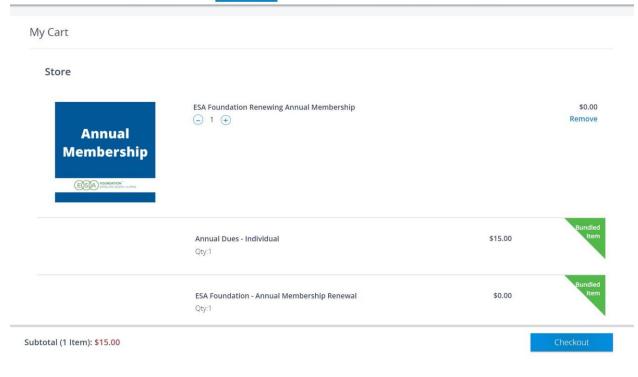

3. Click Add to Cart.

4. Click Continue to Cart. Note: the ESA membership is a bundled product, you will see a \$0 price with a \$15 subtotal. This is how we ensure that the payment is marked as a donation in your account. You will see \$15 on the next screen.

# 5. In your cart you will see the \$15 dues tied to the \$0 membership. Click Checkout.

6. From here you will be brought to the payment screen. Enter your payment information and Checkout and your membership will be renewed.