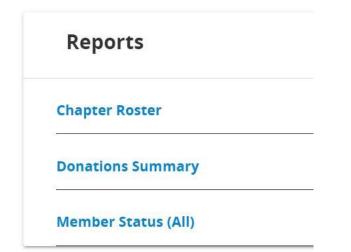

2. Select the report you would like to view (note: the chapter roster is only available to chapter presidents and chapter treasurers).

Note for both reports: the reports will show only the state(s) for which you are the counselor. If you are an ESAF counselor for multiple states, you will have a pull-down option to view each of the states where you are the counselor.

**Donation Summary**: this report is run by a date range. Select the date range you would like to view and click "Enter". When "hide details" is checked you will only see section totals. When it is unchecked, you will see detail (member name, date, total) for each donation made in your state during that date range.

**Member Status:** The member status report is run by voting year. Select the year you would like to view and click "Enter".

| State Council: | Arizona State Council | ~ | Voting Eligibility Year: | 2021 | ~ | Enter | PDF | Save Report | Bookmarks |
|----------------|-----------------------|---|--------------------------|------|---|-------|-----|-------------|-----------|
| Page of 3      | 5 D DD                |   |                          |      |   |       |     |             |           |