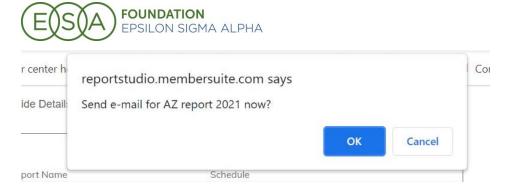

6. Back on the Bookmarks screen, click on the schedule you just created.

|   | Saved Report   | Created    | Report Name      | Schedule                                |     |
|---|----------------|------------|------------------|-----------------------------------------|-----|
| i | AZ report 2021 | 07/29/2021 | Donation Summary | At 8:00 AM every day, ending 07/29/2021 |     |
|   |                |            |                  | Send email for AZ report 2021           | now |

7. You will see a popup asking if you'd like to send the report now. Click Yes. Depending on the amount of data in the report it may take up to 10 minutes for the report to be emailed. Once you receive the email from <u>ScheduledReports@membersuite.com</u>, click on the PDF attachment.