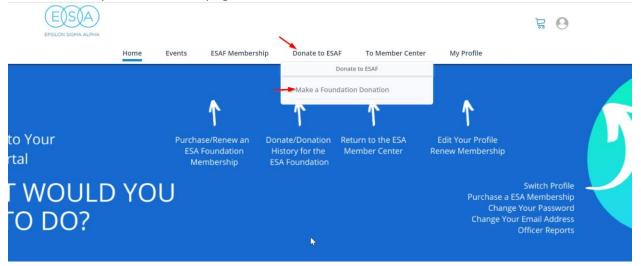

1. From the My Account homepage, click "Donate to ESAF" and "Make a Foundation Donation".

2. The page with all the endowments may take a moment to load because there is so much information. Once the page loads find and click on the endowment or fund to which you would like to donate.