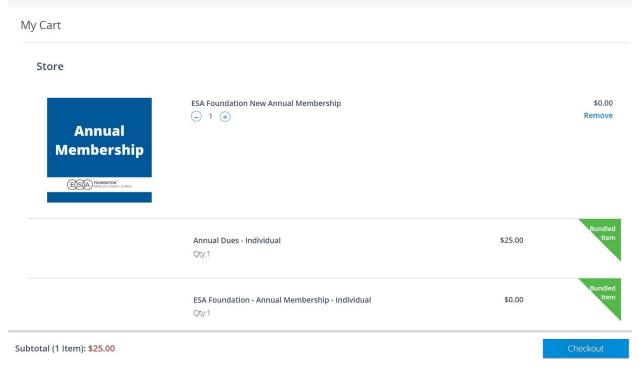

3. Click Add to Cart.

4. Click Continue to Cart. Note: the ESA membership is a bundled product, you will see a \$0 price with a \$25 subtotal. This is how we ensure that the payment is marked as a donation in your account. You will see \$25 on the next screen.

5. In your cart you will see the \$25 dues tied to the \$0 membership. Click Checkout.

6. From here you will be brought to the payment screen. Enter your payment information and Checkout and the new membership will be created.