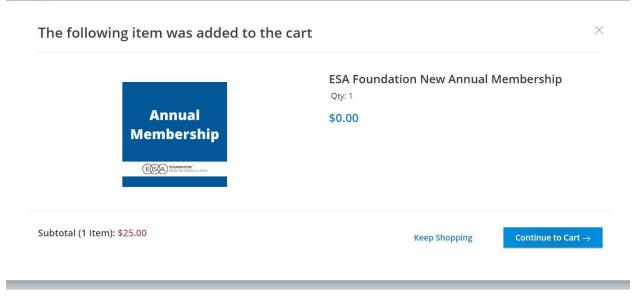

3. Click Add to Cart.

4. Click Continue to Cart. Note: the ESA membership is a bundled product, you will see a \$0 price with a \$25 subtotal. This is how we ensure that the payment is marked as a donation in your account. You will see \$25 on the next screen.

5. In your cart you will see the \$25 dues tied to the \$0 membership. Click Checkout.

6. From here you will be brought to the payment screen. Enter your payment information and Checkout and the new membership will be created.