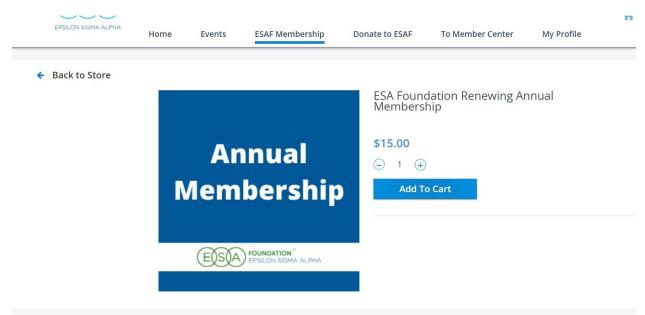

#### Pay your ESA Foundation Dues

It is simple to pay your ESA Foundation dues online any time of year.

1. From the My Account portal homepage, click "ESAF + Other Mbrsps" and "ESAF + Sustaining Memberships"

2. Select ESA Foundation Renewing Annual Membership for \$15 (or, if you choose, this is where you can become a Life Active Member of the Foundation by selecting ESA Foundation New Life Active Member).

3. Click Add to Cart.

4. Click Continue to Cart. Note: the ESA membership is a bundled product, you will see a \$0 price with a \$15 subtotal. This is how we ensure that the payment is marked as a donation in your account. You will see \$15 on the next screen.