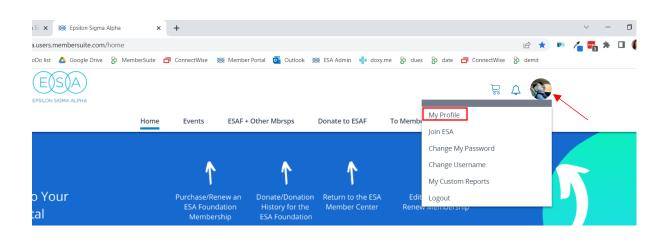

# Update your Profile Photo

1. From the My Account homepage, select My Profile from the dropdown when clicking the profile icon in the upper right-hand corner of the page.

2. From the My Profile page, click the pencil icon next to the person icon.