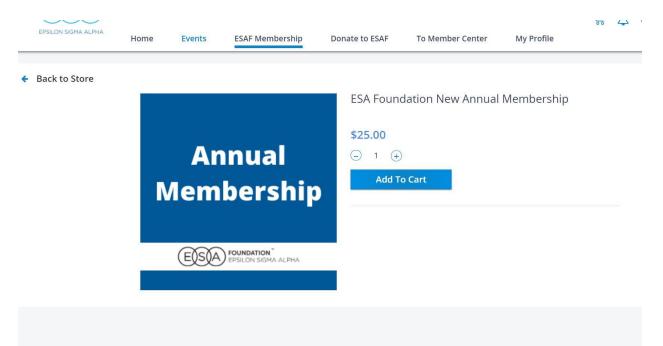

1. From the My Account portal click "ESAF + Other Mbrsps" and "ESAF + Sustaining Memberships".

| EPSILON SIGMA ALPHA |      |        |                       |                |                  |            | ů. | Ą |  |
|---------------------|------|--------|-----------------------|----------------|------------------|------------|----|---|--|
|                     | Home | Events | ESAF + Other Mbrsps   | Donate to ESAF | To Member Center | My Profile |    |   |  |
|                     |      |        | ESAF + Other M        | lbrsps         |                  |            |    |   |  |
|                     |      |        | ESAF + Sustaining Mem | berships       |                  |            |    |   |  |
|                     |      | 18     | T                     |                | <b>^</b>         | <b>∧</b>   |    |   |  |

2. Select the membership you are interested in (yearly or Life Active).

| ESILON SIGMA ALPHA | Home | Events ESAF Membership                             | Donate to ESAF                 | To Member Center                          | My Profile |
|--------------------|------|----------------------------------------------------|--------------------------------|-------------------------------------------|------------|
|                    |      | Q Search                                           |                                |                                           |            |
| Showing 2 items    |      |                                                    |                                |                                           |            |
|                    | ~    |                                                    |                                |                                           |            |
| Categories<br>All  | ~    | Annual<br>Membership                               |                                | ife Active<br>embership                   |            |
|                    |      | FOUNDATION"<br>EPSILON SKIMA ALPHA                 | (                              | EDSTA FOUNDATION "<br>EPSILON SIGMA ALPHA |            |
|                    |      | ESA Foundation New Annual<br>Membership<br>\$25.00 | ESA Four<br>Member<br>\$500.00 | ndation New Life Active<br>ship           |            |

3. Click Add to Cart.

4. Click Continue to Cart. Note: the ESA membership is a bundled product, you will see a \$0 price with a \$25 subtotal. This is how we ensure that the payment is marked as a donation in your account. You will see \$25 on the next screen.

5. In your cart you will see the \$25 dues tied to the \$0 membership. Click Checkout.

6. From here you will be brought to the payment screen. Enter your payment information and Checkout and the new membership will be created.